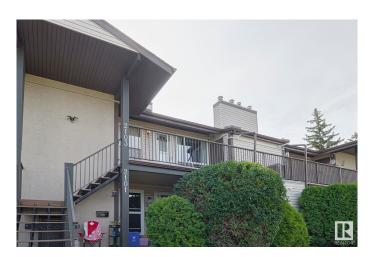

# \$182,900 - 2103 Saddleback Road, Edmonton

MLS® #E4447604

### \$182,900

2 Bedroom, 1.00 Bathroom, 930 sqft Condo / Townhouse on 0.00 Acres

Skyrattler, Edmonton, AB

Welcome to this ideal carriage home in the complex of SHADOW RIDGE in the community of SKYRATTLER! Entering this home, you come to a large living room featuring a corner FIRPLACE, a spacious dining area and kitchen with all your essential appliance and a large PANTRY. The master bedroom has a large WALK-IN CLOSET. There is an additional bedroom and a full bathroom. Enjoy the convenience of in-suite laundry and your own dedicated parking stall as well as the summer on your dedicated patio feature a large STORAGE room. This property is located close to all amenities including shopping, restaurants, parks and public transportation.

# **Community Information**

Address 2103 Saddleback Road

Area Edmonton
Subdivision Skyrattler
City Edmonton
County ALBERTA

Province AB

Postal Code T6J 4T4

#### **Exterior**

Exterior Wood, Stucco, Vinyl

Exterior Features Golf Nearby, Playground Nearby, Public Transportation, Schools,

Shopping Nearby, See Remarks

Roof Asphalt Shingles

Construction Wood, Stucco, Vinyl