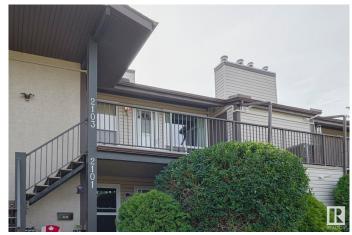

# \$182,900 - 2103 Saddleback Road, Edmonton

MLS® #E4447604

### \$182,900

2 Bedroom, 1.00 Bathroom, 930 sqft Condo / Townhouse on 0.00 Acres

Skyrattler, Edmonton, AB

Welcome to this ideal carriage home in the complex of SHADOW RIDGE in the community of SKYRATTLER! Entering this home, you come to a large living room featuring a corner FIRPLACE, a spacious dining area and kitchen with all your essential appliance and a large PANTRY. The master bedroom has a large WALK-IN CLOSET. There is an additional bedroom and a full bathroom. Enjoy the convenience of in-suite laundry and your own dedicated parking stall as well as the summer on your dedicated patio feature a large STORAGE room. This property is located close to all amenities including shopping, restaurants, parks and public transportation.

# **Community Information**

Address 2103 Saddleback Road

Area Edmonton
Subdivision Skyrattler
City Edmonton
County ALBERTA

Province AB

Postal Code T6J 4T4

#### **Exterior**

Exterior Wood, Stucco, Vinyl

Exterior Features Golf Nearby, Playground Nearby, Public Transportation, Schools,

Shopping Nearby, See Remarks

Roof Asphalt Shingles

Construction Wood, Stucco, Vinyl