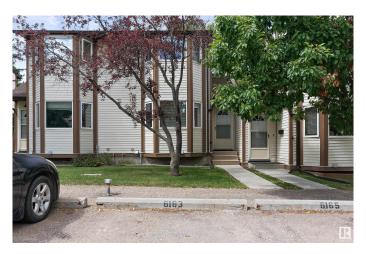

# \$279,900 - 6163 38 Avenue, Edmonton

MLS® #E4447395

# \$279,900

3 Bedroom, 1.50 Bathroom, 1,075 sqft Condo / Townhouse on 0.00 Acres

Hillview, Edmonton, AB

Welcome to this well cared townhouse in Gatesboro in the community of Hillview. Enjoy the convenience of 2 parking stalls. LRT station is close by. 2 schools are also close by and parks. Total of 3 bedrooms and 2 bathrooms. The primary bedroom is spacious. The 2 other bedrooms are a good size. The kitchen has 3 appliances and a large bay window allowing lots of natural light. A good size living room, stoned face fireplace and hardwood floor. The basement is fully finished with a storage room, laundry with washer and dryer and rec room.

# **Community Information**

Address 6163 38 Avenue

Area Edmonton
Subdivision Hillview
City Edmonton

County ALBERTA

Province AB

Postal Code T6L 3Z5

# **Exterior**

Exterior Wood, Vinyl

Exterior Features Playground Nearby, Public Transportation

Roof Asphalt Shingles

Construction Wood, Vinyl

Foundation Concrete Perimeter