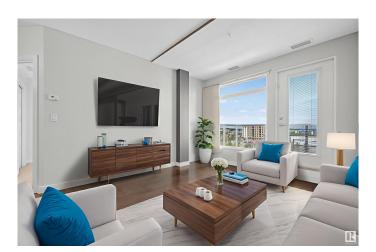

#### \$299,000

2 Bedroom, 2.00 Bathroom, 799 sqft Condo / Townhouse on 0.00 Acres

Ambleside, Edmonton, AB

Stylish executive apartment in the heart of Windermere. This bright unit offers tall ceilings, huge windows, two bedrooms, two bathrooms, and stainless steel appliances. Enjoy underground parking and access to great building amenities, including a full gym, lounge, and outdoor terrace. Just steps from major shopping and services, making it an ideal choice for Southside condo living.