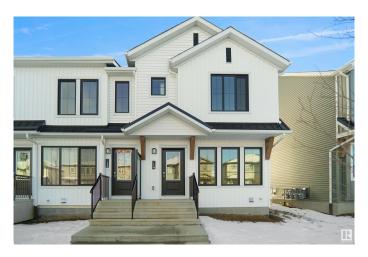

#### \$340.998

2 Bedroom, 2.00 Bathroom, 922 sqft Single Family on 0.00 Acres

Aster, Edmonton, AB

\*\*\* UNDER CONSTRUCTION \*\*\* Welcome home to this brand new row house unit the "Brooke― Built by StreetSide Developments and is located in one of South East Edmonton's newest premier communities of Aster. With almost 930 square Feet, it comes with front yard landscaping and a single over sized rear detached parking pad this opportunity is perfect for a young family or young couple. Your main floor is complete with upgrade luxury Vinyl Plank flooring throughout the great room and the kitchen. room. Highlighted in your new kitchen are upgraded cabinet and a tile back splash. The upper level has 2 bedrooms and 2 full bathrooms. This home also comes with a unfinished basement perfect for a future development. \*\*\*Home is under construction and the photos are of the show home colors and finishing's may vary, will be complete in September / October of this year \*\*\*

#### **Exterior**

Exterior Wood, Vinyl

Exterior Features Golf Nearby, Landscaped, Park/Reserve, Playground Nearby, Public

Transportation, Schools, Shopping Nearby, See Remarks

Roof Asphalt Shingles

Construction Wood, Vinyl