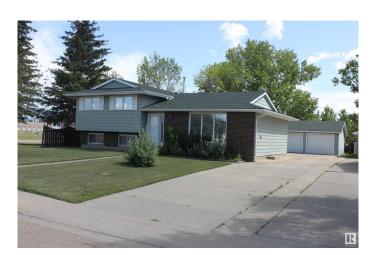

# \$399,500 - 102 Grandin Drive, Morinville

MLS® #E4447287

#### \$399,500

4 Bedroom, 1.50 Bathroom, 1,152 sqft Single Family on 0.00 Acres

Morinville, Morinville, AB

For your consideration, this open & bright four level split is situated on a large corner lot across from the Morinville Community High School. It features 1150 sq. ft. of living space with 3+1 bedrooms, Primary bedroom has a 2 piece ensuite. Recent upgrades include new shingles, furnace, hot water tank, most of the windows, hardwood flooring on the upper level & central air conditioning. The yard is fully fenced & landscaped with a small garden and a large oversized 32' X 24' double garage. The home does require a little TLC.

#### **Exterior**

Exterior Wood, Brick, Metal

Exterior Features Corner Lot, Fenced, Flat Site, No Back Lane

Roof Asphalt Shingles
Construction Wood, Brick, Metal

Foundation Concrete Perimeter