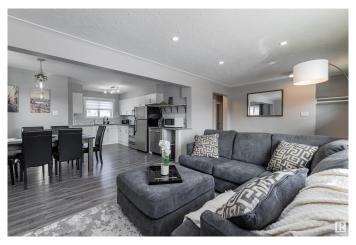

## \$499.888

5 Bedroom, 2.00 Bathroom, 1,081 sqft Single Family on 0.00 Acres

Rosslyn, Edmonton, AB

Beautifully renovated and fully permitted, this legally suited 5-bedroom, 2-bathroom home is the ultimate turn-key investment! Nearly everything is newâ€"windows, exterior siding, garage door and opener, plumbing, electrical, HVAC with two furnaces, water tank, flooring, two stylish kitchens, and two full sets of appliancesâ€"making this a low-maintenance, high-cashflow property. Situated on a massive lot directly across from a park and close to schools, it offers the perfect blend of lifestyle and location. Whether you're house-hacking or expanding your portfolio, this one is ready to earn from day one!

# **Essential Information**

MLS® # E4447257 Price \$499,888

Bedrooms 5

Bathrooms 2.00

Full Baths 2

Square Footage 1,081 Acres 0.00 Year Built 1959

Type Single Family

Sub-Type Detached Single Family