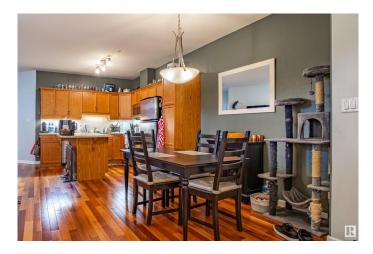

#### \$249,900

2 Bedroom, 2.00 Bathroom, 1,150 sqft Condo / Townhouse on 0.00 Acres

Haddow, Edmonton, AB

Stylish, Spacious, and Loaded with Value! Discover this sprawling 2-bedroom plus den condo with over 1,100 sq ft in Haddow's coveted Tradition at Riverside. This beautifully maintained second-floor unit features 9-foot ceilings, central air conditioning, and a smart layout with two full bathrooms, including a 3-piece ensuite off the primary bedroom. Enjoy the convenience of in-suite laundry, stainless steel appliances, a titled underground parking stall, and a secure, spacious storage unit connected to the parking. The building offers top-tier amenities including an exercise room, guest suite, social rooms, and car wash. Monthly condo fees of \$577.92 offer truly worry-free living, covering heat, water/sewer, and professional management. Ideally located near parks, schools, transit, and shopping.

## Interior

| Interior Features | ensuite bathroom                                                                                                                                             |
|-------------------|--------------------------------------------------------------------------------------------------------------------------------------------------------------|
| Appliances        | Air Conditioning-Central, Dishwasher-Built-In, Microwave Hood Fan,<br>Refrigerator, Stacked Washer/Dryer, Stove-Electric, Window Coverings,<br>TV Wall Mount |
| Heating           | Hot Water, Natural Gas                                                                                                                                       |
| Fireplace         | Yes                                                                                                                                                          |
| Fireplaces        | Glass Door                                                                                                                                                   |
| # of Stories      | 3                                                                                                                                                            |
| Stories           | 1                                                                                                                                                            |
| Has Basement      | Yes                                                                                                                                                          |
| Basement          | None, No Basement                                                                                                                                            |
| Exterior          |                                                                                                                                                              |
| Exterior          | Wood, Stone, Vinyl                                                                                                                                           |
| Exterior Features | Park/Reserve, Playground Nearby, Public Transportation, Schools, Shopping Nearby                                                                             |
|                   |                                                                                                                                                              |