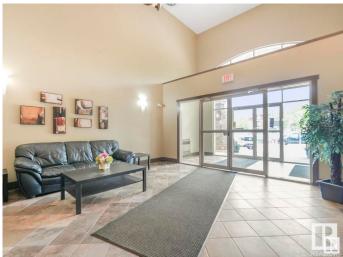

#### \$249,900

2 Bedroom, 2.00 Bathroom, 1,150 sqft Condo / Townhouse on 0.00 Acres

Haddow, Edmonton, AB

Stylish, Spacious, and Loaded with Value! Discover this sprawling 2-bedroom plus den condo with over 1,100 sq ft in Haddow's coveted Tradition at Riverside. This beautifully maintained second-floor unit features 9-foot ceilings, central air conditioning, and a smart layout with two full bathrooms, including a 3-piece ensuite off the primary bedroom. Enjoy the convenience of in-suite laundry, stainless steel appliances, a titled underground parking stall, and a secure, spacious storage unit connected to the parking. The building offers top-tier amenities including an exercise room, guest suite, social rooms, and car wash. Monthly condo fees of \$577.92 offer truly worry-free living, covering heat, water/sewer, and professional management. Ideally located near parks, schools, transit, and shopping.

## Amenities

| Amenities | Air Conditioner, | Car Wash,  | Ceiling 9 ft., Ex | ercise Ro | om, Guest | t Suite, |
|-----------|------------------|------------|-------------------|-----------|-----------|----------|
|           | Parking-Visitor, | Recreation | Room/Centre,      | Secured   | Parking,  | Social   |
|           | Rooms            |            |                   |           |           |          |
| Parking   | Underground      |            |                   |           |           |          |