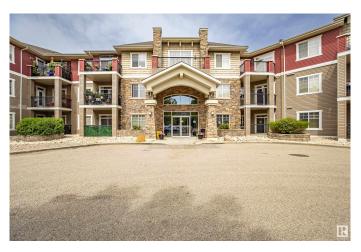

#### \$249,900

2 Bedroom, 2.00 Bathroom, 1,150 sqft Condo / Townhouse on 0.00 Acres

Haddow, Edmonton, AB

Stylish, Spacious, and Loaded with Value! Discover this sprawling 2-bedroom plus den condo with over 1,100 sq ft in Haddow's coveted Tradition at Riverside. This beautifully maintained second-floor unit features 9-foot ceilings, central air conditioning, and a smart layout with two full bathrooms, including a 3-piece ensuite off the primary bedroom. Enjoy the convenience of in-suite laundry, stainless steel appliances, a titled underground parking stall, and a secure, spacious storage unit connected to the parking. The building offers top-tier amenities including an exercise room, guest suite, social rooms, and car wash. Monthly condo fees of \$577.92 offer truly worry-free living, covering heat, water/sewer, and professional management. Ideally located near parks, schools, transit, and shopping.

## **Community Information**

| Address     | N/A      |
|-------------|----------|
| Area        | Edmonton |
| Subdivision | Haddow   |
| City        | Edmonton |
| County      | ALBERTA  |
| Province    | AB       |
| Postal Code | T6R 0H1  |

Asphalt Shingles Roof

Wood, Stone, Vinyl Construction

**Concrete Perimeter** Foundation