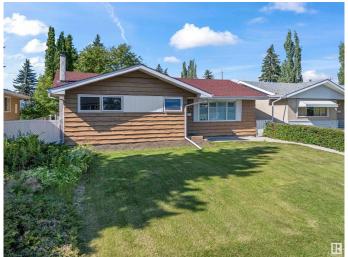

### \$569,000

5 Bedroom, 2.50 Bathroom, 1,250 sqft Single Family on 0.00 Acres

Malmo Plains, Edmonton, AB

Bungalow in Malmo Plains. This 1,250 sq ft bungalow offers a great layout and recent upgrades throughout. The main floor features 3 bedrooms and 1.5 bathrooms, with a spacious living area and bright kitchen. The basement includes 2 bedrooms, a full bathroom, and a kitchen setup, perfect for extended family or rental potential. A SEPARATE ENTRANCE adds flexibility and privacy. Major updates in the last 10 years include roofing, flooring, furnace, and windows. Located in a quiet, family-friendly neighbourhood, this home is close to all amenities, including schools, LRT, shopping, and parks.

#### **Essential Information**

MLS® # E4446959 Price \$569,000

Bedrooms 5
Bathrooms 2.50
Full Baths 2
Half Baths 1

Square Footage 1,250 Acres 0.00

Year Built 1965

Type Single Family

Sub-Type Detached Single Family