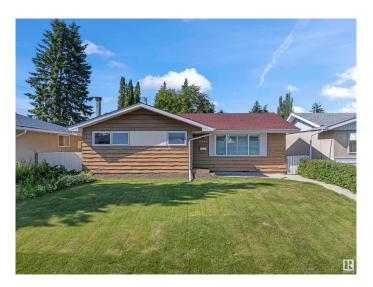

### \$569,000

5 Bedroom, 2.50 Bathroom, 1,250 sqft Single Family on 0.00 Acres

Malmo Plains, Edmonton, AB

Bungalow in Malmo Plains. This 1,250 sq ft bungalow offers a great layout and recent upgrades throughout. The main floor features 3 bedrooms and 1.5 bathrooms, with a spacious living area and bright kitchen. The basement includes 2 bedrooms, a full bathroom, and a kitchen setup, perfect for extended family or rental potential. A SEPARATE ENTRANCE adds flexibility and privacy. Major updates in the last 10 years include roofing, flooring, furnace, and windows. Located in a quiet, family-friendly neighbourhood, this home is close to all amenities, including schools, LRT, shopping, and parks.

#### **Essential Information**

MLS® # E4446959 Price \$569,000

Bedrooms 5
Bathrooms 2.50
Full Baths 2
Half Baths 1

Square Footage 1,250 Acres 0.00

Year Built 1965

Type Single Family

Sub-Type Detached Single Family