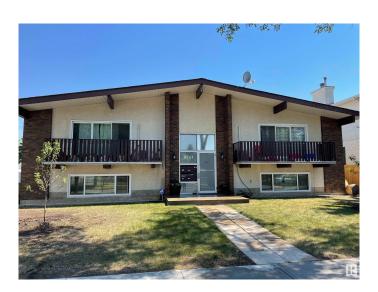

# \$1,080,000 - 9341 95 Street, Edmonton

MLS® #E4446926

### \$1,080,000

2 Bedroom, 4.00 Bathroom, 2,553 sqft Single Family on 0.00 Acres

Bonnie Doon, Edmonton, AB

A very well kept investment property on a very desirable street in Bonnie Donnie. Two suites completely renovated in the past 3 years. Solid and clean with low maintenance requirements and low operating costs.. Extremely low vacancy. 4-Plex offers 3; 3 bedroom and 1; 2 bedroom. Recently replaced roof/eavestroughs/windows on 4-Plex and garage. Common area redone. Most appliances new.

#### **Exterior**

Exterior Wood, Brick, Stucco

Exterior Features Back Lane, Flat Site, Fruit Trees/Shrubs, Landscaped, Low Maintenance

Landscape, Paved Lane, Playground Nearby, Public Transportation,

Schools, Shopping Nearby, Ski Hill Nearby, Subdividable Lot