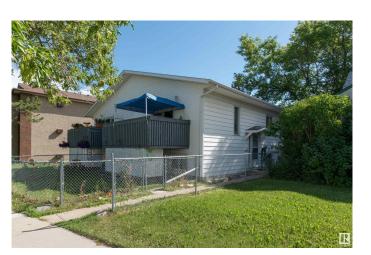

# \$165,000 - 4 4513 48 Street, Leduc

MLS® #E4446737

## \$165,000

2 Bedroom, 1.50 Bathroom, 560 sqft Condo / Townhouse on 0.00 Acres

Alexandra Park, Leduc, AB

NO CONDO fees in this east facing self managed condo fourplex. A total of over 1100 SF on both levels. There is an assigned tandem parking stall in the back and additional parking on the street. Features 2 bedrooms, 1.5 bathrooms, a good sized kitchen/dining area, a large living room, an east facing deck and a fenced yard area. Bedrooms are downstairs so warmer in the winter and cooler in the summer. With renovations this would be an affordable investment property or first home. Ready for immediate possession

### **Exterior**

Exterior Wood, Vinyl

Exterior Features Back Lane, Fenced, Flat Site, Playground Nearby, Public Swimming

Pool, Public Transportation, Schools, Shopping Nearby

Roof Asphalt Shingles

Construction Wood, Vinyl