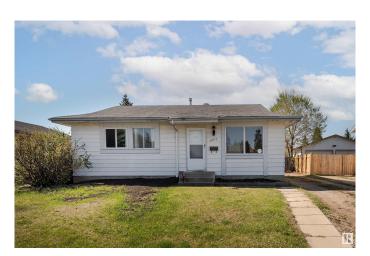

### \$350.000

3 Bedroom, 2.00 Bathroom, 964 sqft Single Family on 0.00 Acres

Baturyn, Edmonton, AB

Charming 3-bedroom, 2-bath bungalow in the family-friendly community of Baturyn! This 963 sq. ft. home features a spacious living room and a bright kitchen with a cozy dining area. The fully finished basement adds incredible value, offering a huge family room, two additional rooms ideal for a den or home office, a full bathroom, and a laundry/utility area. Enjoy outdoor living in the large, fenced backyardâ€"perfect for kids, pets, or entertainingâ€"plus there's RV-sized parking! Conveniently located within walking distance to parks, schools, and bus stops, and just minutes from shopping and Anthony Henday Drive. A perfect home for families, first-time buyers, or investors!

#### **Exterior**

Exterior Wood, Asphalt

Exterior Features Fenced, Flat Site, Park/Reserve, Playground Nearby, Public

Transportation, Schools, Shopping Nearby

Roof Asphalt Shingles
Construction Wood, Asphalt