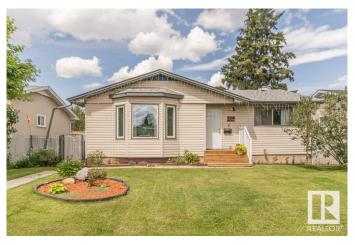

# \$399.900

2 Bedroom, 2.00 Bathroom, 1,069 sqft Single Family on 0.00 Acres

Bergman, Edmonton, AB

Discover this beautifully renovated bungalow in the Bergman community. Featuring crisp white kitchen and neutral grey vinyl planking throughout this open floor plan. This home is move in ready. Enjoy a 5 piece ensuite with his and her sinks and convenient main floor laundry. The separate side entrance to a partially finished basement offers fantastic potential for an in-law suite or additional living space. Outside you will find a detached double garage and ample parking for 4 vehicles plus RV parking. South facing lot

# **Exterior**

Exterior Wood, Vinvl

Exterior Features Back Lane, Fenced, Landscaped, Paved Lane, Playground Nearby,

Public Transportation, Schools, Shopping Nearby

Roof Asphalt Shingles

Construction Wood, Vinyl