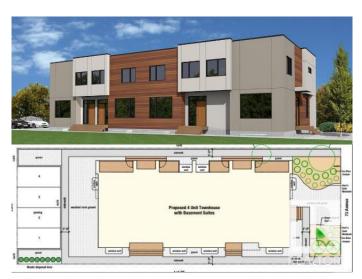

## \$589,000

0 Bedroom, 0.00 Bathroom, Single Family on 0.00 Acres

Avonmore, Edmonton, AB

This is an excellent opportunity to acquire a fully permitted site for an 8-unit complex in a prime location! Here's a concise summary highlighting the key features: DP was obtained on the Site for an 8-unit residential complex. Design: 4 two-storey units upstairs (2 units at 1273 sqft, 2 at 1285 sqft) and 4 one-bedroom basement units (each 578 sqft) Vacant Lot: 48.55 x 135 ft, ready for development Zoning: RS, allowing for a variety of building options Location: Alley entrance with no eastern neighbors, facilitating easy construction and tenant access Transport & Amenities: 1 block from LRT, proximity to ravine, shopping, Downtown, Whyte Ave, schools, rec centers. This is a rare opportunity to develop in a highly desirable area with excellent infrastructure and growth potential. If you're interested in building your investment portfolio or creating a rental income powerhouse, this site is as good as it gets!