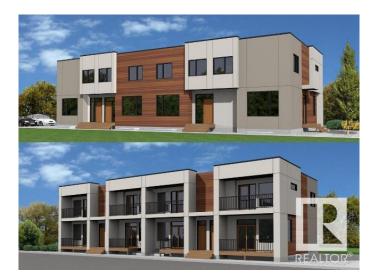

## \$589,000

0 Bedroom, 0.00 Bathroom, Single Family on 0.00 Acres

Avonmore, Edmonton, AB

This is an excellent opportunity to acquire a fully permitted site for an 8-unit complex in a prime location! Here's a concise summary highlighting the key features: DP was obtained on the Site for an 8-unit residential complex. Design: 4 two-storey units upstairs (2 units at 1273 sqft, 2 at 1285 sqft) and 4 one-bedroom basement units (each 578 sqft) Vacant Lot: 48.55 x 135 ft, ready for development Zoning: RS, allowing for a variety of building options Location: Alley entrance with no eastern neighbors, facilitating easy construction and tenant access Transport & Amenities: 1 block from LRT, proximity to ravine, shopping, Downtown, Whyte Ave, schools, rec centers. This is a rare opportunity to develop in a highly desirable area with excellent infrastructure and growth potential. If you're interested in building your investment portfolio or creating a rental income powerhouse, this site is as good as it gets!