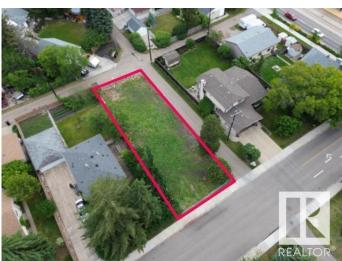

## \$589,000

0 Bedroom, 0.00 Bathroom, Single Family on 0.00 Acres

Avonmore, Edmonton, AB

This is an excellent opportunity to acquire a fully permitted site for an 8-unit complex in a prime location! Here's a concise summary highlighting the key features: DP was obtained on the Site for an 8-unit residential complex. Design: 4 two-storey units upstairs (2 units at 1273 sqft, 2 at 1285 sqft) and 4 one-bedroom basement units (each 578 sqft) Vacant Lot: 48.55 x 135 ft, ready for development Zoning: RS, allowing for a variety of building options Location: Alley entrance with no eastern neighbors, facilitating easy construction and tenant access Transport & Amenities: 1 block from LRT, proximity to ravine, shopping, Downtown, Whyte Ave, schools, rec centers. This is a rare opportunity to develop in a highly desirable area with excellent infrastructure and growth potential. If you're interested in building your investment portfolio or creating a rental income powerhouse, this site is as good as it gets!

# **Community Information**

| Address     | 8312 73 Avenue |
|-------------|----------------|
| Area        | Edmonton       |
| Subdivision | Avonmore       |
| City        | Edmonton       |
| County      | ALBERTA        |
| Province    | AB             |
| Postal Code | T6C 0E2        |