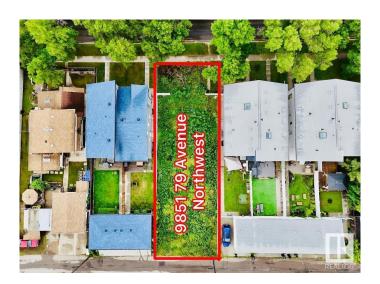

### \$469,000

0 Bedroom, 0.00 Bathroom, Single Family on 0.00 Acres

Ritchie, Edmonton, AB

Outstanding Investment Opportunity in the Heart of Ritchie! This 44' x 130' RF3 zoned lot (approx. 5,800 sq. ft.) offers incredible potential in one of Edmonton's most sought-after southside communities. Perfectly situated just steps from vibrant Whyte Avenue and scenic ravine trails, this property combines urban convenience with natural beauty. RF3 zoning allows for Detached, Semi-Detached, or Multi-Unit Residential development. A rare find in a prime locationâ€"ideal for builders, investors, or anyone looking to create something special. Don't miss your chance to own in Ritchie!

## **Community Information**

Address 9851 79 Avenue

Area Edmonton
Subdivision Ritchie

City Edmonton
County ALBERTA

Province AB

Postal Code T6E 1R2