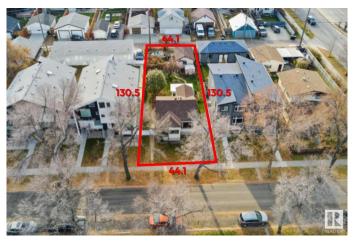

### \$469,000

0 Bedroom, 0.00 Bathroom, Single Family on 0.00 Acres

Ritchie, Edmonton, AB

Outstanding Investment Opportunity in the Heart of Ritchie! This 44' x 130' RF3 zoned lot (approx. 5,800 sq. ft.) offers incredible potential in one of Edmonton's most sought-after southside communities. Perfectly situated just steps from vibrant Whyte Avenue and scenic ravine trails, this property combines urban convenience with natural beauty. RF3 zoning allows for Detached, Semi-Detached, or Multi-Unit Residential development. A rare find in a prime locationâ€"ideal for builders, investors, or anyone looking to create something special. Don't miss your chance to own in Ritchie!