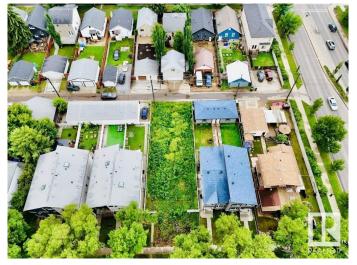

### \$469,000

0 Bedroom, 0.00 Bathroom, Single Family on 0.00 Acres

Ritchie, Edmonton, AB

Outstanding Investment Opportunity in the Heart of Ritchie! This 44' x 130' RF3 zoned lot (approx. 5,800 sq. ft.) offers incredible potential in one of Edmonton's most sought-after southside communities. Perfectly situated just steps from vibrant Whyte Avenue and scenic ravine trails, this property combines urban convenience with natural beauty. RF3 zoning allows for Detached, Semi-Detached, or Multi-Unit Residential development. A rare find in a prime locationâ€"ideal for builders, investors, or anyone looking to create something special. Don't miss your chance to own in Ritchie!