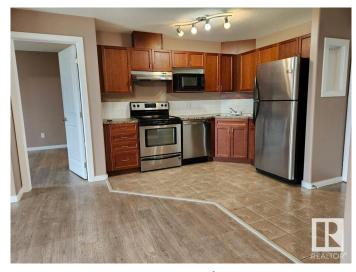

### \$179,000

2 Bedroom, 2.00 Bathroom, 844 sqft Condo / Townhouse on 0.00 Acres

Spruce Ridge, Spruce Grove, AB

Finally a Place to call HOME! This wonderful, spacous 2 bedroom 2 full bath condo has a fantastic south facing view. Out on the private balcony you are overlooking a green space and the Tri Leisure Center is sitting immediately east. So conveniently located to shopping, restaurants, walking path, recreation facilities, parks and Highways 16 and 16A. Commuting anywhere is simple and easy. The open floor plan is welcoming so you can comfortably entertain or relax at your leisure. The in-suite laundry and large storage makes for a perfect setup. BONUS...this condo includes 2 parking stalls. You'll have 1 underground stall and 1 outdoor stall.

#### Interior

Interior Features ensuite bathroom

Appliances Dishwasher-Built-In, Hood Fan, Refrigerator, Stacked Washer/Dryer,

Stove-Electric

Heating Hot Water, Natural Gas