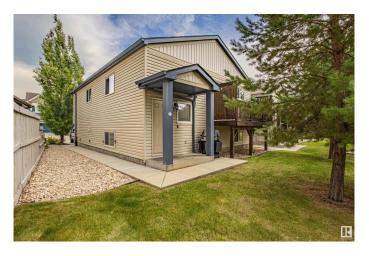

## \$170,000

2 Bedroom, 1.00 Bathroom, 837 sqft Condo / Townhouse on 0.00 Acres

Suntree (Leduc), Leduc, AB

Great property for a first time home buyer or rental. Very low condo fees \$274 per month. This well cared for home has everything you need, 2 spacious bedrooms, open Kitchen-living room. Parking in front. Full size washer and dryer. Newer washer/dryer, and flooring. 2 Storage areas, Very well kept one owner home. Non smoking, non pet home. Close to parks and schools!

## **Amenities**

Amenities Ceiling 9 ft., No Animal Home, No Smoking Home

Parking Parking Pad Cement/Paved

Interior

Appliances Dishwasher-Built-In, Dryer, Microwave Hood Fan, Refrigerator,

Stove-Electric, Washer, Window Coverings

#### **Exterior**

Exterior Wood, Vinyl

Exterior Features Airport Nearby, Golf Nearby, Playground Nearby, Schools, Shopping

Nearby

Roof Asphalt Shingles

Construction Wood, Vinyl

Foundation Concrete Perimeter