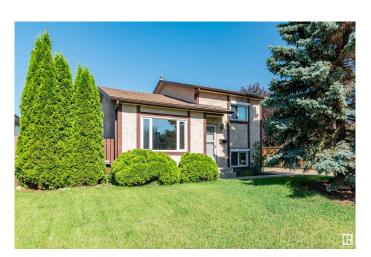

# \$375,000 - 14528 29 Street, Edmonton

MLS® #E4445529

## \$375,000

2 Bedroom, 1.00 Bathroom, 824 sqft Single Family on 0.00 Acres

Kirkness, Edmonton, AB

Welcome to this charming single-family home featuring a mix of hardwood and carpet flooring, filled with great natural light throughout. Enjoy a spacious family room with a cozy fireplaceâ€"perfect for relaxing or entertaining. This 2-bedroom, 1-bathroom home includes a newer washer and dryer for added convenience. Step outside to a beautifully landscaped large yard complete with a hot tub, fire pit, and storage shed. Roof is only 3 years old. Located close to parks and trails, this home offers the perfect blend of comfort, style, and outdoor living!

### **Exterior**

Exterior Wood, Stucco

Exterior Features Fenced, Landscaped, Park/Reserve, Picnic Area, Playground Nearby,

Public Transportation, Shopping Nearby

Roof Asphalt Shingles

Construction Wood, Stucco