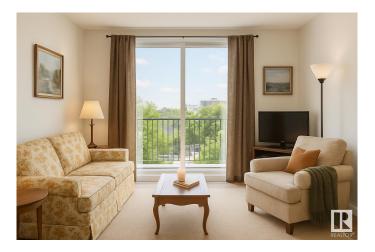

### \$145,000

1 Bedroom, 1.00 Bathroom, 786 sqft Condo / Townhouse on 0.00 Acres

WîhkwÃantôwin, Edmonton, AB

Huge Unit in Downtown Edmonton – Centurian Towers Bright and spacious 1 bedroom, 1 bathroom unit located in the heart of downtown Edmonton. Ideal for investors or first-time buyers, this unit is just steps from Grant MacEwan University, the Brewery District, Oliver Square, restaurants, schools, and public transit. LOTS of RENTAL INCOME POTENTIAL!!! Features include a storage unit on the same floor, access to a newly renovated gym, and a secure bike room. Open-concept layout with large windows offering plenty of natural light. Affordable downtown living with unbeatable convenience and strong rental potential! \*\*\*THIS CONDO WILL BE COMPLETELY CLEANED UPON MOVE OUT\*\*\* \*Some pictures are virtually staged\*