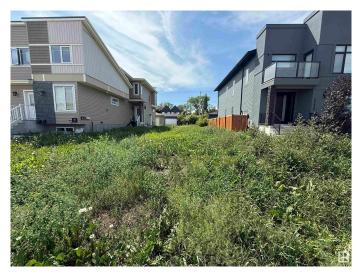

# \$299,999

0 Bedroom, 0.00 Bathroom, Single Family on 0.00 Acres

Grovenor, Edmonton, AB

Great Development opportunity to build in the highly desirable community of Grovenor. This vacant 31.5 ft x 143 ft RS-zoned lot is ideal for a stunning single-family home or potential infill project. The property includes rear lane access and upgraded services, making it development-ready.