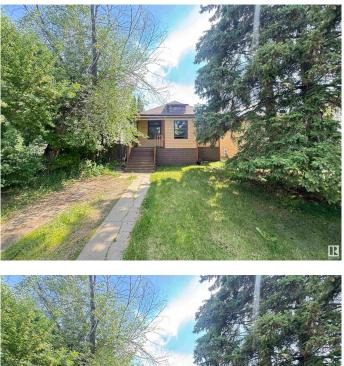

# \$430,000 - 10719 74 Avenue, Edmonton

MLS® #E4445415

#### \$430,000

3 Bedroom, 2.00 Bathroom, 1,071 sqft Single Family on 0.00 Acres

Queen Alexandra, Edmonton, AB

Location! Location! Quiet street, amazing holding property until you want to redevelop, back facing playground! Walking distance to Whyte Ave and UofA! A beautiful bungalow with a historical touch. This home has seen upgrades throughout the years, shingles, windows, an upgraded kitchen, and lots more, while maintaining its historical charm of the early 1900s! It is close to all of the amenities. Lastly, the lot values in this location continue to rise. Grab this lot and move into a ready home while you still can! Immediate possession available.UNIQUE STUDY W/FIREPLACE, CEDAR & OAK EXT DOORS. FIRST TIME HOME BUYER OR **INVESTMENT ALERT!** 