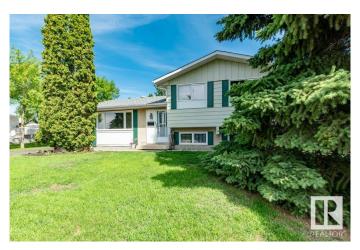

# \$375,000

3 Bedroom, 1.50 Bathroom, 1,024 sqft Single Family on 0.00 Acres

Homesteader, Edmonton, AB

Charming and Impeccably -kept single family homeon a large 832 mtr lot in the desirable Homesteader neighborhood! This 3-bedroom, 2-bathroom gem features a fully finished basement, updated flooring on the main floor, and plenty of natural light throughout. Central AC of or those warm summer days Enjoy spacious living with a large front and back yard, fully fenced and beautifully landscaped for privacy and outdoor enjoyment. The oversized double detached garage and shed offer ample storage. Located close to walking paths and parks, this home is perfect for families and/or outdoor enthusiasts. Updated washer and dryer includedâ€"just move in and enjoy!

#### **Essential Information**

MLS® # E4445350 Price \$375,000

Bedrooms 3

Bathrooms 1.50

Full Baths 1

Half Baths 1

Square Footage 1,024 Acres 0.00

Year Built 1975

# **Community Information**

Address 76 Henry Avenue

Area Edmonton

Subdivision Homesteader

City Edmonton

County ALBERTA

Province AB

Postal Code T5A 2X9