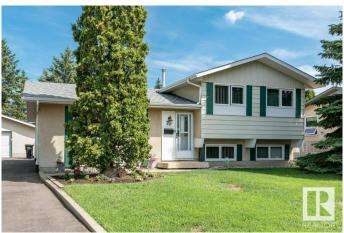

# \$375,000

3 Bedroom, 1.50 Bathroom, 1,024 sqft Single Family on 0.00 Acres

Homesteader, Edmonton, AB

Charming and Impeccably -kept single family homeon a large 832 mtr lot in the desirable Homesteader neighborhood! This 3-bedroom, 2-bathroom gem features a fully finished basement, updated flooring on the main floor, and plenty of natural light throughout. Central AC of or those warm summer days Enjoy spacious living with a large front and back yard, fully fenced and beautifully landscaped for privacy and outdoor enjoyment. The oversized double detached garage and shed offer ample storage. Located close to walking paths and parks, this home is perfect for families and/or outdoor enthusiasts. Updated washer and dryer includedâ€"just move in and enjoy!

#### **Essential Information**

MLS® # E4445350 Price \$375,000

Bedrooms 3

Bathrooms 1.50

Full Baths 1

Half Baths 1

Square Footage 1,024 Acres 0.00

Year Built 1975

# **Community Information**

Address 76 Henry Avenue

Area Edmonton

Subdivision Homesteader

City Edmonton

County ALBERTA

Province AB

Postal Code T5A 2X9