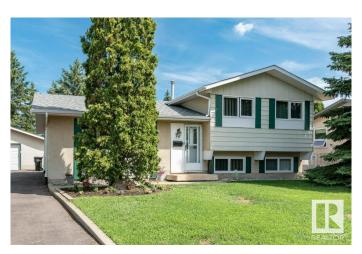

# \$375,000

3 Bedroom, 1.50 Bathroom, 1,024 sqft Single Family on 0.00 Acres

Homesteader, Edmonton, AB

Charming and Impeccably -kept single family homeon a large 832 mtr lot in the desirable Homesteader neighborhood! This 3-bedroom, 2-bathroom gem features a fully finished basement, updated flooring on the main floor, and plenty of natural light throughout. Central AC of or those warm summer days Enjoy spacious living with a large front and back yard, fully fenced and beautifully landscaped for privacy and outdoor enjoyment. The oversized double detached garage and shed offer ample storage. Located close to walking paths and parks, this home is perfect for families and/or outdoor enthusiasts. Updated washer and dryer includedâ€"just move in and enjoy!

#### **Essential Information**

MLS® # E4445350 Price \$375,000

Bedrooms 3

Bathrooms 1.50

Full Baths 1

Half Baths 1

Square Footage 1,024 Acres 0.00

Year Built 1975

# **Community Information**

Address 76 Henry Avenue

Area Edmonton

Subdivision Homesteader

City Edmonton

County ALBERTA

Province AB

Postal Code T5A 2X9