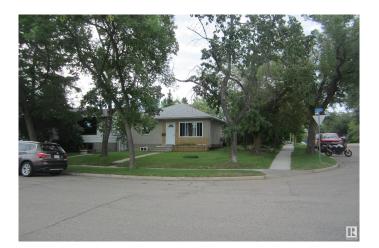

## \$290,000

2 Bedroom, 1.00 Bathroom, 728 sqft Single Family on 0.00 Acres

South Telford, Leduc, AB

Lot is 50' x 120'. Excellent in fill property. Short walking trail to Lake. Corner lot, home has newer windows, exterior doors and shingles. Laminate flooring, furnace and HWT replaced in "22. Mature area with lots of newer homes.

# **Community Information**

Address 4423 47th Avenue

Area Leduc

Subdivision South Telford

City Leduc

County ALBERTA

Province AB

Postal Code T9E 5T1

### **Exterior**

Exterior Wood, Brick, Stucco

Exterior Features Back Lane, Corner Lot, Fenced, Fruit Trees/Shrubs, Landscaped,

Schools, Shopping Nearby

Roof Asphalt Shingles

Construction Wood, Brick, Stucco