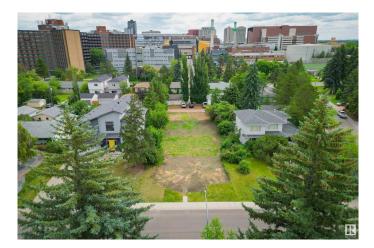

# \$998,020

0 Bedroom, 0.00 Bathroom, Single Family on 0.00 Acres

Windsor Park (Edmonton), Edmonton, AB

Wonderful Development opportunity in a prime, prestigious Windsor Park location! Located on a quiet local road, across from a greenspace/park. This lot is a short walk to the top-rated Windsor Park Elementary School (Score 9/10, Rank: 20/729, Fraser Institute school rankings), University of Alberta, Butterdome, Health Sciences LRT Station, Edmonton's stunning River Valley, and just minutes to downtown or Whyte Avenue. The ample 63â€<sup>™</sup> by 150â€<sup>™</sup> flat lot has already been cleared and is ready for redevelopment, with no demolition required, and with rear alley lane access. An active Development Permit (expiry October 2, 2025) includes approval for a 3-car front attached garage variance. Having an attached garage increases convenience and safety and is ideal for those with young children, those with disability issues, and those desiring to age in place. This is a desirable building site with many possibilities for in-fill development, and in a highly coveted location. Could this be your dream building site?