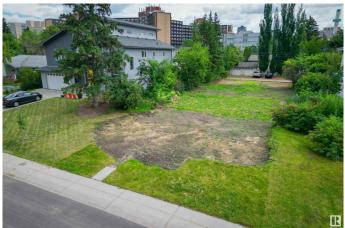

# \$998,020

0 Bedroom, 0.00 Bathroom, Single Family on 0.00 Acres

Windsor Park (Edmonton), Edmonton, AB

Wonderful Development opportunity in a prime, prestigious Windsor Park location! Located on a quiet local road, across from a greenspace/park. This lot is a short walk to the top-rated Windsor Park Elementary School (Score 9/10, Rank: 20/729, Fraser Institute school rankings), University of Alberta, Butterdome, Health Sciences LRT Station, Edmonton's stunning River Valley, and just minutes to downtown or Whyte Avenue. The ample 63â€<sup>™</sup> by 150â€<sup>™</sup> flat lot has already been cleared and is ready for redevelopment, with no demolition required, and with rear alley lane access. An active Development Permit (expiry October 2, 2025) includes approval for a 3-car front attached garage variance. Having an attached garage increases convenience and safety and is ideal for those with young children, those with disability issues, and those desiring to age in place. This is a desirable building site with many possibilities for in-fill development, and in a highly coveted location. Could this be your dream building site?