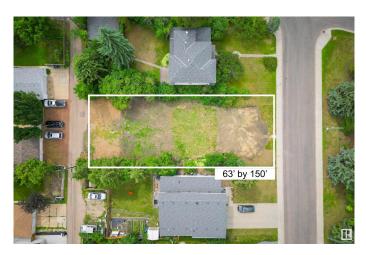

# \$998,020

0 Bedroom, 0.00 Bathroom, Single Family on 0.00 Acres

Windsor Park (Edmonton), Edmonton, AB

Wonderful Development opportunity in a prime, prestigious Windsor Park location! Located on a quiet local road, across from a greenspace/park. This lot is a short walk to the top-rated Windsor Park Elementary School (Score 9/10, Rank: 20/729, Fraser Institute school rankings), University of Alberta, Butterdome, Health Sciences LRT Station, Edmonton's stunning River Valley, and just minutes to downtown or Whyte Avenue. The ample 63â€<sup>™</sup> by 150â€<sup>™</sup> flat lot has already been cleared and is ready for redevelopment, with no demolition required, and with rear alley lane access. An active Development Permit (expiry October 2, 2025) includes approval for a 3-car front attached garage variance. Having an attached garage increases convenience and safety and is ideal for those with young children, those with disability issues, and those desiring to age in place. This is a desirable building site with many possibilities for in-fill development, and in a highly coveted location. Could this be your dream building site?