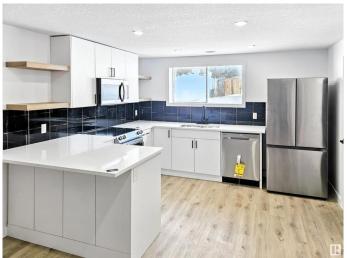

#### \$425,000

5 Bedroom, 2.50 Bathroom, 1,121 sqft Single Family on 0.00 Acres

Parkdale (Edmonton), Edmonton, AB

Investor and Family Opportunity in Parkdale! The main floor offers 3 spacious bedrooms and 2 modern bathrooms, perfect for family living. The Legal basement suite, with its own private entrance, 2 large bedrooms, in-suite laundry, and bright oversized windows, ensures strong rental appeal. Both units feature luxury vinyl plank flooring, quartz countertops, brand new appliances, updated plumbing, modern lighting, new kitchens, separate laundry, and ample storage. Located in vibrate Parkdale, enjoy proximity to shopping, schools, parks, public transit, and plenty of parking.

### **Interior**

Interior Features ensuite bathroom

Appliances Appliances Negotiable
Heating Forced Air-1, Natural Gas

Stories 2

Has Suite Yes

Has Basement Yes

Basement Full, Finished