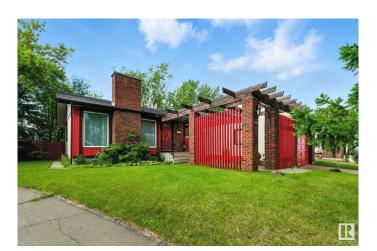

## \$397,900

4 Bedroom, 2.50 Bathroom, 1,129 sqft Single Family on 0.00 Acres

Caernarvon, Edmonton, AB

This home is Spotless 3+ 1 Bedroom 1130 Sq ft Bungalow in quiet castle downs location with a large lot, backing a private green belt. Home has been loved and has a nice open main floor with large living room with wood burning fireplace. The home also has many upgrades over the years including kitchen cabinet upgrades, upgraded vinyl windows, paint and shingles done a few years back. Basement is fully finished with a large rec room extra bedroom, a 3 piece bath and lots of storage space.

#### **Exterior**

Exterior Wood, Stucco
Exterior Features Cul-De-Sac

Roof Asphalt Shingles, Tar & Dravel

Construction Wood, Stucco

Foundation Concrete Perimeter