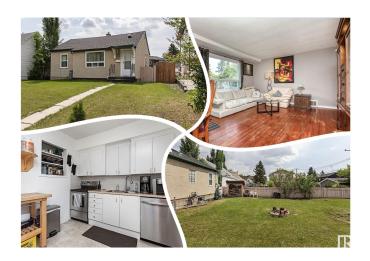

### \$440,000

5 Bedroom, 2.00 Bathroom, 753 sqft Single Family on 0.00 Acres

Parkallen (Edmonton), Edmonton, AB

Park Allen Bungalow! Close to University of Alberta & Whyte Avenue, public TRANSIT & more! WALK to all that is CONVENIENT! The main floor features a MODERN motif w/ some classic CHARM. Real HARDWOOD floors accent the gray walls, cook in the WHITE, SOUTH facing kitchen w/ UPGRADED appliances; it looks onto the SIZEABLE rear yard. Relax at days end in the REFURBISHED 4 piece main bathroom, it has WOOD TRIMMED walls, & ceiling w/ upgraded, TILED tub surround, NEWER vanity & commode. 2 bedrooms, separated by the hallway (great for PRIVACY) complete the main floor. Base-Mint! 3 additional bedrooms are found, perfect for ROOM MATES: the 3 piece bathroom is refurbished w/ similar design ques from the upstairs restroom. UPGRADES include 100 amp service, a sump pump system, UPGRADED windows, shingles, & high efficiency furnace. Loads of PARKING too! Want a RENTAL, room mate opportunity, AIRBNB & access to one of the BEST neighborhoods in the City? This property offers all of it, see it you'll LOVE this place!