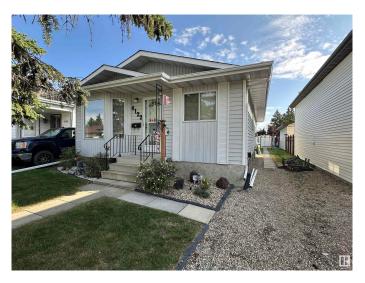

# \$275,000 - 4122 43b Avenue, Leduc

MLS® #E4444449

## \$275,000

3 Bedroom, 1.00 Bathroom, 1,005 sqft Single Family on 0.00 Acres

South Park, Leduc, AB

Charming bungalow in highly desirable area. Steps to the LRC, walking trails, soccer fields, pickleball courts, playground and a dog park! This is a classic example of a well-built home just needing some love and some new cosmetic work. 3 bedrooms on the main floor with a 4 piece bath, huge living room, galley style kitchen and dining area. The basement is untouched, with rough-in bathroom plumbing and easily enough room for 2 more bedrooms if needed. The yard is beautiful with many shrubs, trees and a well-kept lawn.

Built in 1983