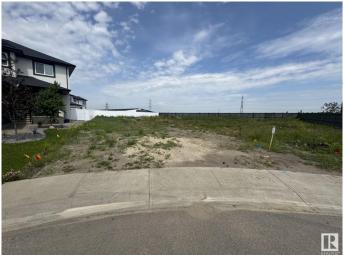

### \$311,900

0 Bedroom, 0.00 Bathroom, Single Family on 0.00 Acres

Fraser, Edmonton, AB

BUILD YOUR DREAM HOME ON THIS HUGE PIE SHAPED LOT OVER 7800sf IN VERY PRESTIGIOUS FRASER VISTA, SELLER HAS A PLAN TO BUILD 2877sf 2 STORY HOME WITH TRIPLE CAR GARAGE. LOT SIZE 7819sf, CLOSE TO SCHOOLS, TRANSIT, RIVER VALLEY, SHOPPING AND HENDAY.

### **Exterior**

Exterior Features Playground Nearby, Schools, Shopping Nearby