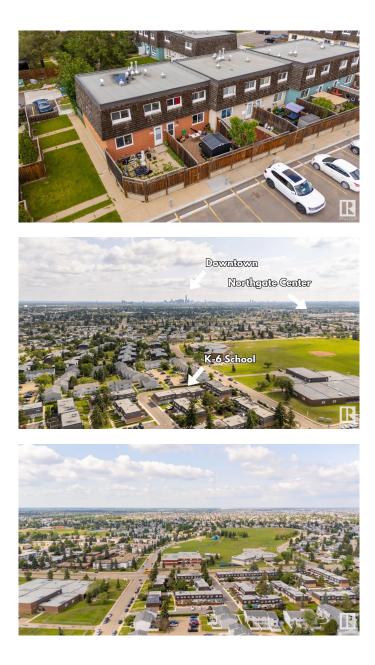

#### \$239,900

4 Bedroom, 2.00 Bathroom, 1,092 sqft Condo / Townhouse on 0.00 Acres

Northmount (Edmonton), Edmonton, AB

The perfect home for any growing family! Excellent location w/ multiple schools, major shopping, rec center & more all within walking distance. Beautiful curb appeal w/ classic cedar shakes, and high-quality wood exterior adorn this updated home. Boasting 4 bedrooms, 2 bathrooms, 3 floors of living space, maintenance-free backyard, and serene courtyard connecting to a (rare) steel wheelchair access ramp to the front door. Upon entering, you will be struck by the pride of ownership: renovated, clean, modern, and loved. The main floor has several large and updated windows, gorgeous hardwood flooring throughout, and spacious kitchen w/ SS appliances. Upstairs provides 3 spacious bedrooms w/ newer windows & updated full bathroom. The bsmt provides a HUGE 4th bedroom, and 3-pce bath. The massive utility room provides w/ more storage, and a newer HWT & a central vac system. Enjoy the private backyard w/ charming uni-stone patio, high fences & large storage shed. Energized parking stall. This is home!