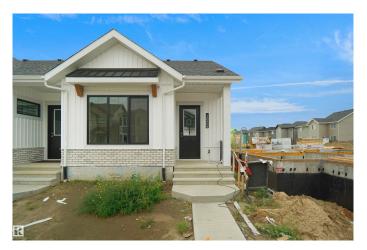

#### \$399.998

1 Bedroom, 1.50 Bathroom, 901 sqft Single Family on 0.00 Acres

Edgemont (Edmonton), Edmonton, AB

NO CONDO FEES and AMAZING VALUE! You read that right welcome to this brand new townhouse unit the "Tofino― Built by StreetSide Developments and is located in one of Edmonton's newest premier communities of Edgemont. With 900 square Feet, front and back yard is landscaped, fully fenced and a double detached garage, this opportunity is perfect for a retired couple. This bungalow comes complete with upgraded Vinyl plank flooring throughout the great room and the kitchen. Highlighted in your new kitchen are upgraded cabinets, upgraded counter tops and a tile back splash. This home has a large primary suite with a 4 piece ensuite and a den perfect for a home office or a spare bedroom. This home is now move in ready !!!

#### **Exterior**

Exterior Wood, Vinyl

Exterior Features Airport Nearby, Fenced, Golf Nearby, Landscaped, Playground Nearby,

Public Swimming Pool, Public Transportation, Schools, Shopping

Nearby, See Remarks

Roof Asphalt Shingles

Construction Wood, Vinyl

Foundation Concrete Perimeter