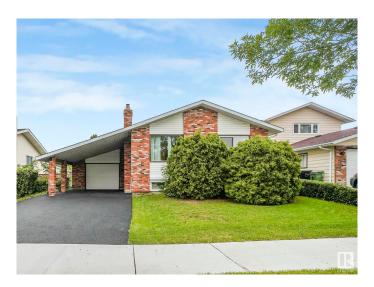

## \$417,000

5 Bedroom, 2.50 Bathroom, 1,314 sqft Single Family on 0.00 Acres

Lorelei, Edmonton, AB

Offered for sale for the first time in 35 years. Immaculate home has been lovingly maintained over the years. Upgrades include, windows, furnace, HWT, kitchen cabinets, solid surface counters, Harwood Floors, carpet, insulation, appliances, new front deck, rubber topped driveway and the list goes on. This 1300+sq ft home has 5 bedrooms and 2.5 bathrooms, 2 fireplaces and a 3 season sunroom off the single attached garage and an oversized carport. Great family home with space for everyone.

Year Built 1976

Type Single Family

Sub-Type Detached Single Family

Active

Style Bi-Level

Status

#### **Amenities**

Amenities Deck, Insulation-Upgraded, Vinyl Windows

Parking Spaces 3

Parking Single Carport, Single Garage Attached