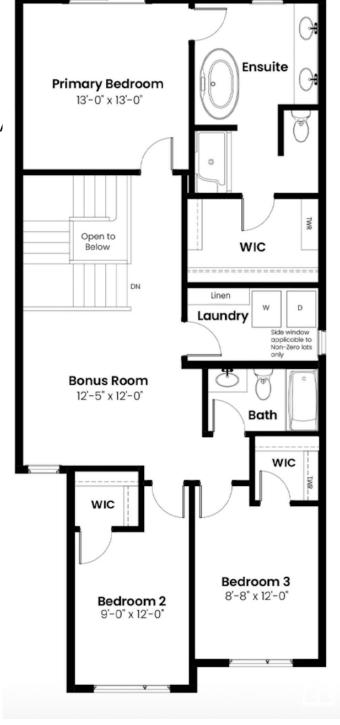

#### \$689.900

3 Bedroom, 2.50 Bathroom, 2,001 sqft Single Family on 0.00 Acres

Griesbach, Edmonton, AB

Discover the Petra quick possession home by Landmark Homes, ideally located in Edmonton's sought-after Village at Griesbachâ€"a beautifully master-planned community known for its timeless charm and thoughtful design. This spacious 2,001 sq. ft. residence offers 3 bedrooms and 2.5 Purification System and a high-performance year-round comfort through integrated heating, melamine shelving, and a full appliance package. Completing the home are a private rear deck, side entry, fully landscaped yard, and moreâ€"ready for you to move in and make it yours.

#### **Essential Information**

MLS®# E4443736 Price \$689,900

Bedrooms 3

Bathrooms 2.50

Full Baths 2

Half Baths 1

Square Footage 2,001

Acres 0.00