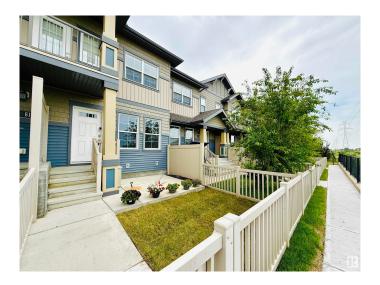

#### \$239,000

2 Bedroom, 1.00 Bathroom, 665 sqft Condo / Townhouse on 0.00 Acres

The Orchards At Ellerslie, Edmonton, AB

Welcome to this beautifully maintained unit located in a quiet spot within a sought-after complex, facing peaceful green space with a charming front yard. Inside, you'II find a bright open-concept layout featuring a spacious kitchen with granite countertops, and plenty of storage. The double attached tandem garage offers secure parking and additional storage space. Ideal for first-time homebuyers or savvy investors! Enjoy access to The Orchards Residents Association, offering exclusive amenities including a skating and hockey rink, basketball and tennis courts, spray park, playground, toboggan hill, walking trails, picnic areas, and a vibrant clubhouse.

### **Exterior**

Exterior Wood, Vinyl

Exterior Features Airport Nearby, Commercial, Fenced, Playground Nearby, Shopping

Nearby, See Remarks

Roof Asphalt Shingles

Construction Wood, Vinyl

Foundation Concrete Perimeter