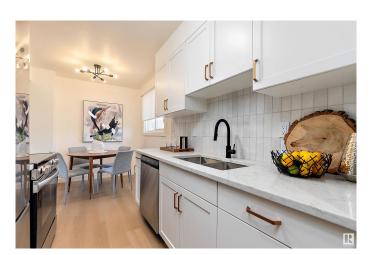

### \$264,999

3 Bedroom, 2.00 Bathroom, 955 sqft Condo / Townhouse on 0.00 Acres

Homesteader, Edmonton, AB

Amazing Opportunity in Homesteader! Backing out onto a large green space with walking paths and dog park near by. Welcome to this beautifully renovated 3-bedroom, 2-bathroom corner unit, perfectly situated in a well-maintained condo complex with some of the lowest condo fees in Edmonton. Backing onto a ravine-style green space and off-leash dog park, this home offers the perfect blend of privacy, nature, and convenience. Enjoy peace of mind in a solid, financially healthy complex with a strong reserve fund. Whether you're a first-time buyer, this property is a standout choice in a prime location.

# **Community Information**

Address 187 Harrison Drive

Area Edmonton

Subdivision Homesteader

City Edmonton
County ALBERTA

Province AB

Postal Code T5A 2X5

### **Exterior**

Exterior Wood, Metal, Vinyl

Exterior Features Backs Onto Park/Trees, Fenced, Park/Reserve, Playground Nearby,

Public Transportation, Schools, Shopping Nearby

Roof Asphalt Shingles
Construction Wood, Metal, Vinyl
Foundation Concrete Perimeter