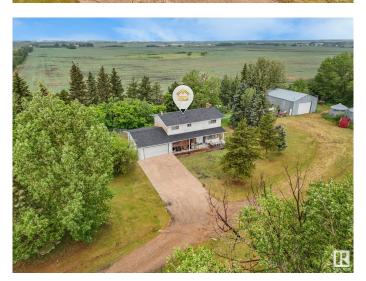

## \$2,600,000

5 Bedroom, 2.50 Bathroom, 1,986 sqft Single Family on 0.00 Acres

Edmonton Energy And Technology Park, Edmonton, AB

Prime North Edmonton Location – 40 Acres on Pavement Exceptional 40-acre parcel ideally situated on pavement just off 66 Street and Anthony Henday Freeway. The west side features mature trees offering privacy and natural beauty, while the east half is in productive crop. Includes an older two-story home with full services and an older shop. Perfect setting for estate living, a hobby farm, or a home-based business.

#### **Exterior**

Exterior Wood, Brick, Vinyl

Exterior Features Flat Site, Golf Nearby, Private Setting, Schools, Shopping Nearby, Treed

Lot

Roof Asphalt Shingles

Construction Wood, Brick, Vinyl

Foundation Concrete Perimeter