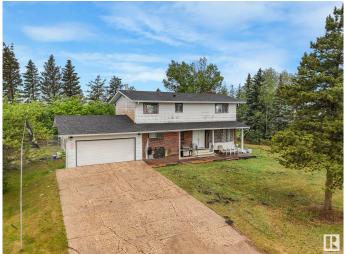

## \$2,600,000

5 Bedroom, 2.50 Bathroom, 1,986 sqft Single Family on 0.00 Acres

Edmonton Energy And Technology Park, Edmonton, AB

Prime North Edmonton Location – 40 Acres on Pavement Exceptional 40-acre parcel ideally situated on pavement just off 66 Street and Anthony Henday Freeway. The west side features mature trees offering privacy and natural beauty, while the east half is in productive crop. Includes an older two-story home with full services and an older shop. Perfect setting for estate living, a hobby farm, or a home-based business.

Built in 1974

#### **Exterior**

Exterior Wood, Brick, Vinyl

Exterior Features Flat Site, Golf Nearby, Private Setting, Schools, Shopping Nearby, Treed

Lot

Roof Asphalt Shingles

Construction Wood, Brick, Vinyl

Foundation Concrete Perimeter