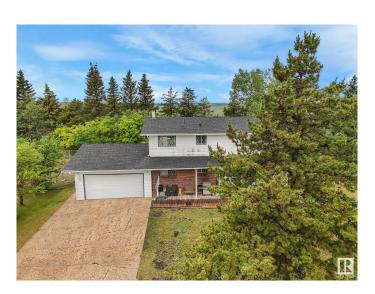

## \$2,600,000

5 Bedroom, 2.50 Bathroom, 1,986 sqft Single Family on 0.00 Acres

Edmonton Energy And Technology Park, Edmonton, AB

Prime North Edmonton Location – 40 Acres on Pavement Exceptional 40-acre parcel ideally situated on pavement just off 66 Street and Anthony Henday Freeway. The west side features mature trees offering privacy and natural beauty, while the east half is in productive crop. Includes an older two-story home with full services and an older shop. Perfect setting for estate living, a hobby farm, or a home-based business.

Built in 1974

#### **Exterior**

Exterior Wood, Brick, Vinyl

Exterior Features Flat Site, Golf Nearby, Private Setting, Schools, Shopping Nearby, Treed

Lot

Roof Asphalt Shingles

Construction Wood, Brick, Vinyl

Foundation Concrete Perimeter