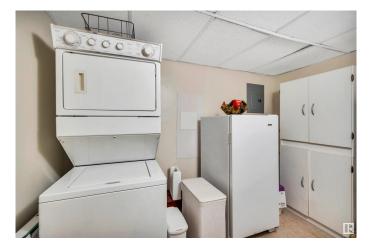

#### \$314,900

2 Bedroom, 2.00 Bathroom, 1,250 sqft Condo / Townhouse on 0.00 Acres

Mission (St. Albert), St. Albert, AB

It's rare that a corner unit in Mission Hill Grande comes available! This 1250 sq. ft. unit is north facing and has many large windows that let the sun shine in. The large kitchen has white cabinets, plenty of counter space, pantry and a window over the sink. The living room has a gas fireplace, an extra window and provides access to a large, covered balcony. The primary bedroom is huge and features twin closets leading to the 3 piece ensuite. A 2nd bedroom and 4 piece bath complete this beautiful unit. The spacious main entrance leads to a large storage room with the stacked washer and dryer. Central A/C. One underground parking stall with storage cage.

## **Community Information**

| Address<br>Area<br>Subdivision<br>City<br>County<br>Province<br>Postal Code | 302 78a Mckenney Avenue<br>St. Albert<br>Mission (St. Albert)<br>St. Albert<br>ALBERTA<br>AB<br>T8N 7E6                                                                                                                                                                           |  |
|-----------------------------------------------------------------------------|-----------------------------------------------------------------------------------------------------------------------------------------------------------------------------------------------------------------------------------------------------------------------------------|--|
| Amenities                                                                   |                                                                                                                                                                                                                                                                                   |  |
| Amenities                                                                   | Air Conditioner, Detectors Smoke, Exercise Room, Exterior Walls- 2"x6",<br>Intercom, No Animal Home, No Smoking Home, Parking-Visitor, Party<br>Room, Secured Parking, Security Door, Social Rooms, Television<br>Connection, Vinyl Windows, Storage Cage, Natural Gas BBQ Hookup |  |
| Parking Spaces                                                              | 1                                                                                                                                                                                                                                                                                 |  |
| Parking                                                                     | Parkade, Stall, Underground                                                                                                                                                                                                                                                       |  |
| Interior                                                                    |                                                                                                                                                                                                                                                                                   |  |
| Interior Features                                                           | ensuite bathroom                                                                                                                                                                                                                                                                  |  |
| Appliances                                                                  | Air Conditioning-Central, Dishwasher-Built-In, Fan-Ceiling, Garage<br>Control, Microwave Hood Fan, Refrigerator, Stacked Washer/Dryer,<br>Stove-Electric, Window Coverings                                                                                                        |  |
| Heating                                                                     | Fan Coil, Natural Gas                                                                                                                                                                                                                                                             |  |
| Fireplace                                                                   | Yes                                                                                                                                                                                                                                                                               |  |
| Fireplaces                                                                  | Mantel                                                                                                                                                                                                                                                                            |  |
| # of Stories                                                                | 4                                                                                                                                                                                                                                                                                 |  |
| Stories                                                                     | 1                                                                                                                                                                                                                                                                                 |  |
| Has Basement                                                                | Yes                                                                                                                                                                                                                                                                               |  |
| Basement                                                                    | None, No Basement                                                                                                                                                                                                                                                                 |  |
| Exterior                                                                    |                                                                                                                                                                                                                                                                                   |  |
| Exterior                                                                    | Wood, Stucco                                                                                                                                                                                                                                                                      |  |
| Exterior Features                                                           | Flat Site, Golf Nearby, Landscaped, Playground Nearby, Public Transportation, Schools, Shopping Nearby                                                                                                                                                                            |  |
| Roof                                                                        | Tar & Gravel                                                                                                                                                                                                                                                                      |  |
| Construction                                                                | Wood, Stucco                                                                                                                                                                                                                                                                      |  |
| Foundation                                                                  | Concrete Perimeter                                                                                                                                                                                                                                                                |  |