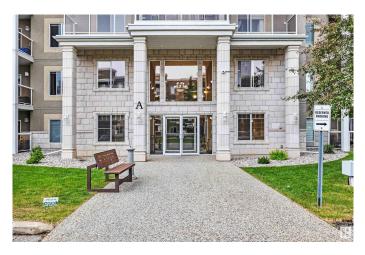

#### \$314,900

2 Bedroom, 2.00 Bathroom, 1,250 sqft Condo / Townhouse on 0.00 Acres

Mission (St. Albert), St. Albert, AB

It's rare that a corner unit in Mission Hill Grande comes available! This 1250 sq. ft. unit is north facing and has many large windows that let the sun shine in. The large kitchen has white cabinets, plenty of counter space, pantry and a window over the sink. The living room has a gas fireplace, an extra window and provides access to a large, covered balcony. The primary bedroom is huge and features twin closets leading to the 3 piece ensuite. A 2nd bedroom and 4 piece bath complete this beautiful unit. The spacious main entrance leads to a large storage room with the stacked washer and dryer. Central A/C. One underground parking stall with storage cage.

## **Community Information**

| Address<br>Area<br>Subdivision<br>City<br>County<br>Province<br>Postal Code | 302 78a Mckenney Avenue<br>St. Albert<br>Mission (St. Albert)<br>St. Albert<br>ALBERTA<br>AB<br>T8N 7E6                                                                                                                                                                           |  |
|-----------------------------------------------------------------------------|-----------------------------------------------------------------------------------------------------------------------------------------------------------------------------------------------------------------------------------------------------------------------------------|--|
| Amenities                                                                   |                                                                                                                                                                                                                                                                                   |  |
| Amenities                                                                   | Air Conditioner, Detectors Smoke, Exercise Room, Exterior Walls- 2"x6",<br>Intercom, No Animal Home, No Smoking Home, Parking-Visitor, Party<br>Room, Secured Parking, Security Door, Social Rooms, Television<br>Connection, Vinyl Windows, Storage Cage, Natural Gas BBQ Hookup |  |
| Parking Spaces                                                              | 1                                                                                                                                                                                                                                                                                 |  |
| Parking                                                                     | Parkade, Stall, Underground                                                                                                                                                                                                                                                       |  |
| Interior                                                                    |                                                                                                                                                                                                                                                                                   |  |
| Interior Features                                                           | ensuite bathroom                                                                                                                                                                                                                                                                  |  |
| Appliances                                                                  | Air Conditioning-Central, Dishwasher-Built-In, Fan-Ceiling, Garage<br>Control, Microwave Hood Fan, Refrigerator, Stacked Washer/Dryer,<br>Stove-Electric, Window Coverings                                                                                                        |  |
| Heating                                                                     | Fan Coil, Natural Gas                                                                                                                                                                                                                                                             |  |
| Fireplace                                                                   | Yes                                                                                                                                                                                                                                                                               |  |
| Fireplaces                                                                  | Mantel                                                                                                                                                                                                                                                                            |  |
| # of Stories                                                                | 4                                                                                                                                                                                                                                                                                 |  |
| Stories                                                                     | 1                                                                                                                                                                                                                                                                                 |  |
| Has Basement                                                                | Yes                                                                                                                                                                                                                                                                               |  |
| Basement                                                                    | None, No Basement                                                                                                                                                                                                                                                                 |  |
| Exterior                                                                    |                                                                                                                                                                                                                                                                                   |  |
| Exterior                                                                    | Wood, Stucco                                                                                                                                                                                                                                                                      |  |
| Exterior Features                                                           | Flat Site, Golf Nearby, Landscaped, Playground Nearby, Public Transportation, Schools, Shopping Nearby                                                                                                                                                                            |  |
| Roof                                                                        | Tar & Gravel                                                                                                                                                                                                                                                                      |  |
| Construction                                                                | Wood, Stucco                                                                                                                                                                                                                                                                      |  |
| Foundation                                                                  | Concrete Perimeter                                                                                                                                                                                                                                                                |  |