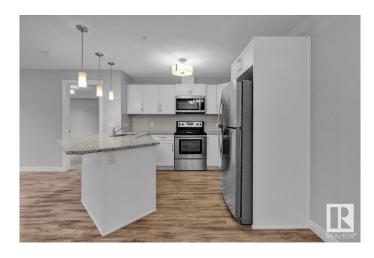

#### \$230,000

2 Bedroom, 2.00 Bathroom, 875 sqft Condo / Townhouse on 0.00 Acres

Larkspur, Edmonton, AB

Awesome unit in like new condition. Bright modern colors with white kitchen cabinets and granite counters. 2 titled parking stalls including 1 underground stall. Sunny West exposure. Air conditioning. 2 bedrooms and 2 full bathrooms. In suite laundry and storage. Close to shopping, transit, schools, restaurants, fitness centers and more. Quick access to Whitemud Freeway and Anthony Henday Drive. Building amenities include fitness room and party room. Condo fees include all utilities. Shows extremely well! For more details please visit the REALTOR's® Website.