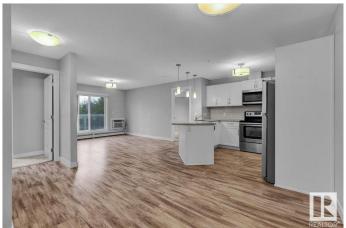

#### \$230,000

2 Bedroom, 2.00 Bathroom, 875 sqft Condo / Townhouse on 0.00 Acres

Larkspur, Edmonton, AB

Awesome unit in like new condition. Bright modern colors with white kitchen cabinets and granite counters. 2 titled parking stalls including 1 underground stall. Sunny West exposure. Air conditioning. 2 bedrooms and 2 full bathrooms. In suite laundry and storage. Close to shopping, transit, schools, restaurants, fitness centers and more. Quick access to Whitemud Freeway and Anthony Henday Drive. Building amenities include fitness room and party room. Condo fees include all utilities. Shows extremely well! For more details please visit the REALTOR's® Website.