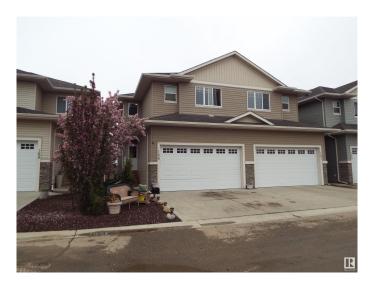

# \$334,900 - 108 300 Awentia Drive, Leduc

MLS® #E4442022

## \$334,900

3 Bedroom, 3.50 Bathroom, 1,461 sqft Condo / Townhouse on 0.00 Acres

Deer Valley, Leduc, AB

Three bedroom condo, fully developed basement, & double attached garage. Lovely great room concept with 9 ft ceilings, gas fireplace & granite countertops. Patio doors off the dining area to your west facing deck for evening sunsets. Upstairs, 3 spacious bedrooms, with the primary suite offering a 4 pce ensuite & walk in closet. Enjoy the convenience of 2nd floor laundry, along with a computer or sitting area on this level. All three bedrooms wired for TV & internet. Basement is fully developed with with a large family room, full bath, & storage. Double attached garage is insulated & drywalled. Located within the Deer Valley subdivision, just steps away from numerous conveniences, minutes to the airport. Welcome home!

#### **Amenities**

Amenities Ceiling 9 ft., Deck

Parking Spaces 4

Parking Double Garage Attached