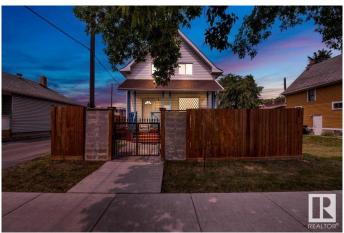

# \$445,000 - 11010 106 Avenue, Edmonton

MLS® #E4442007

### \$445,000

3 Bedroom, 2.00 Bathroom, 1,279 sqft Single Family on 0.00 Acres

Queen Mary Park, Edmonton, AB

Rare Opportunity just minutes to the New Brewery District, Ice District and Edmonton's growing Core. The best of both worlds in this charming, updated 2 storey Victorian home. Most of the windows are updated as well as New shingles & siding in the past year. New furnace and hot water tank. Potential is endless with business and zoning opportunities this home is in ideal location with walking distance to MacEwan University, LRT and transit. This would make a great investment property and the opportunities are endless with this location. The home is in great condition and has had all the major exterior and mechanical components replaced recently. A lovely family home or great rental.