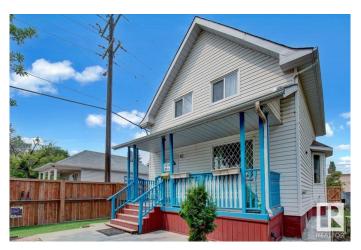

# \$445,000 - 11010 106 Avenue, Edmonton

MLS® #E4442007

### \$445,000

3 Bedroom, 2.00 Bathroom, 1,279 sqft Single Family on 0.00 Acres

Queen Mary Park, Edmonton, AB

Rare Opportunity just minutes to the New Brewery District, Ice District and Edmonton's growing Core. The best of both worlds in this charming, updated 2 storey Victorian home. Most of the windows are updated as well as New shingles & siding in the past year. New furnace and hot water tank. Potential is endless with business and zoning opportunities this home is in ideal location with walking distance to MacEwan University, LRT and transit. This would make a great investment property and the opportunities are endless with this location. The home is in great condition and has had all the major exterior and mechanical components replaced recently. A lovely family home or great rental.