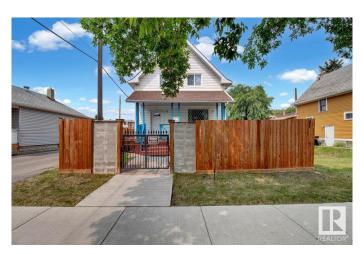

# \$445,000 - 11010 106 Avenue, Edmonton

MLS® #E4442007

### \$445,000

3 Bedroom, 2.00 Bathroom, 1,279 sqft Single Family on 0.00 Acres

Queen Mary Park, Edmonton, AB

Rare Opportunity just minutes to the New Brewery District, Ice District and Edmonton's growing Core. The best of both worlds in this charming, updated 2 storey Victorian home. Most of the windows are updated as well as New shingles & siding in the past year. New furnace and hot water tank. Potential is endless with business and zoning opportunities this home is in ideal location with walking distance to MacEwan University, LRT and transit. This would make a great investment property and the opportunities are endless with this location. The home is in great condition and has had all the major exterior and mechanical components replaced recently. A lovely family home or great rental.