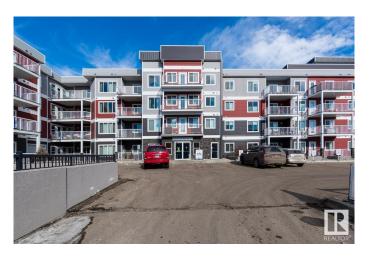

### \$179,990

1 Bedroom, 1.00 Bathroom, 700 sqft Condo / Townhouse on 0.00 Acres

Rutherford (Edmonton), Edmonton, AB

Mint condition! This 3rd floor one bedroom one den unit at Crossroads of Rutherford offers modern open concept. South facing living room, bedroom and balcony. Large windows, cool in summer and warm in winter. SS appliances in the kitchen, huge counter with breakfast nook. very good size master bedroom with spacious closet. Separate den for office use or second bedroom choice. 4-pc bath included. In room Laundry. Titled Heated underground parking stall. Safe and well managed complex. Walking distance to good school as well as lots of amenities. Easy access to Henday, Highway 2.

## **Essential Information**

MLS® # E4441444 Price \$179,990

Bedrooms 1

Bathrooms 1.00

Full Baths 1

Square Footage 700 Acres 0.00

Year Built 2014

Type Condo / Townhouse

## **Community Information**

Address 321 1820 Rutherford Road

Area Edmonton

Subdivision Rutherford (Edmonton)

City Edmonton
County ALBERTA

Province AB

Postal Code T6W 2K6