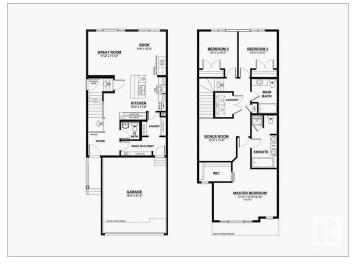

#### \$574,900

3 Bedroom, 2.50 Bathroom, 1,856 sqft Single Family on 0.00 Acres

Rosenthal (Edmonton), Edmonton, AB

Welcome to one of City Home's most desirable floorplans, the Castor, in the new and blooming neighbourhood of Rosemont! Enjoy new-build luxury in the 1856 sqr ft two storey home with double attached garage with finishings and style sure to impress. The open-concept main floor features an executive kitchen with built-in cooktop, oven, microwave, walk-through pantry, quartz island, and stylish black fixtures. Upstairs you'll find a central bonus room, full bath, and 3 bedrooms including a spacious primary with 5pc ensuite and walk-in closet. Designed with suite potential in mind, this home includes side entry and a 9' foundation. Home is currently under construction and slated to be completed October 2025. \*\* Exterior colours may differ from rendering, taxes and HOA TBD. Interior photos are of a similar home & model, and final finishings and colours may vary.

#### Interior

| Interior Features | ensuite bathroom                                                                     |
|-------------------|--------------------------------------------------------------------------------------|
| Appliances        | Dishwasher-Built-In, Dryer, Microwave Hood Fan, Refrigerator, Stove-Electric, Washer |
| Heating           | Forced Air-1, Natural Gas                                                            |
| Stories           | 2                                                                                    |
| Has Basement      | Yes                                                                                  |
| Basement          | Full, Unfinished                                                                     |