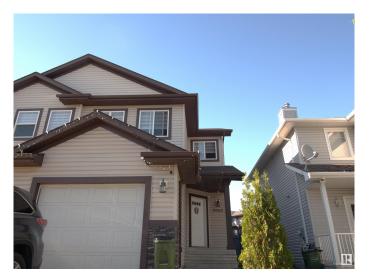

## \$385,000

3 Bedroom, 2.50 Bathroom, 1,407 sqft Single Family on 0.00 Acres

Matt Berry, Edmonton, AB

Welcome home!!! featuring open layout concept with kitchen island, a fireplace, and a bonus room. 3 bedrooms upstairs and a 4-piece bathroom. The master bedroom has a walk-in closet and a private 4-piece bathroom, and the main floor has a powder room for the guests to use. A lot of spaces good for entertaining people such as a large backyard with a deck, a fire pit, and a low maintenance landscape. A bonus room for kids to play. Basement unfinished but converted to a useful space for kids or adult's personal use and for friends to hang out.

### Interior

Interior Features ensuite bathroom

Appliances Dishwasher-Built-In, Dryer, Garage Control, Garage Opener, Hood Fan,

Refrigerator, Stove-Electric, Washer

Heating Forced Air-1, Natural Gas

Stories 2