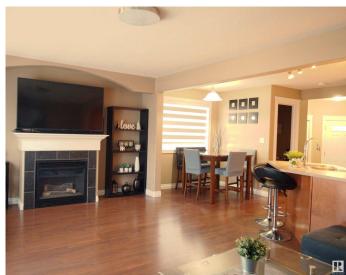

## \$385,000

3 Bedroom, 2.50 Bathroom, 1,407 sqft Single Family on 0.00 Acres

Matt Berry, Edmonton, AB

Welcome home!!! featuring open layout concept with kitchen island, a fireplace, and a bonus room. 3 bedrooms upstairs and a 4-piece bathroom. The master bedroom has a walk-in closet and a private 4-piece bathroom, and the main floor has a powder room for the guests to use. A lot of spaces good for entertaining people such as a large backyard with a deck, a fire pit, and a low maintenance landscape. A bonus room for kids to play. Basement unfinished but converted to a useful space for kids or adult's personal use and for friends to hang out.

### Interior

Interior Features ensuite bathroom

Appliances Dishwasher-Built-In, Dryer, Garage Control, Garage Opener, Hood Fan,

Refrigerator, Stove-Electric, Washer

Heating Forced Air-1, Natural Gas

Stories 2