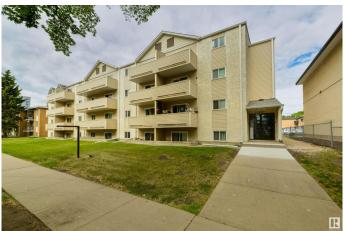

#### \$114,900

1 Bedroom, 1.00 Bathroom, 617 sqft Condo / Townhouse on 0.00 Acres

WîhkwÃantôwin, Edmonton, AB

Close to Grant MacEwan, downtown and the Brewery District, this location is unbeatable! This third floor condo has been well maintained, and the laminate, linoleum and paint have been updated in recent years. This turnkey property features a galley kitchen with refreshed cabinets & countertops and a dedicated dining area. The living room is large with plenty of potential layout options. Enjoy a spacious master bedroom, fit for a queen or king sized bed! This condo also features in-suite laundry with a space saving washer/dryer combo. This location is ideal for students and young professionals who want to enjoy all that Oliver has to offer with many of the city's top restaurants, retail, and entertainment venues just a short walk away!

### **Exterior**

Exterior Wood, Stucco, Vinyl

Exterior Features Landscaped, Public Transportation, Shopping Nearby

Roof Asphalt Shingles

Construction Wood, Stucco, Vinyl Foundation Concrete Perimeter