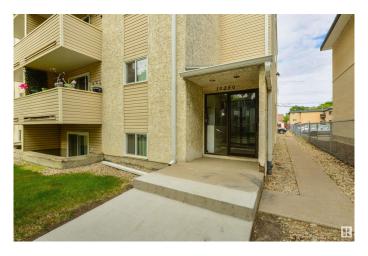

#### \$114,900

1 Bedroom, 1.00 Bathroom, 617 sqft Condo / Townhouse on 0.00 Acres

WîhkwÃantôwin, Edmonton, AB

Close to Grant MacEwan, downtown and the Brewery District, this location is unbeatable! This third floor condo has been well maintained, and the laminate, linoleum and paint have been updated in recent years. This turnkey property features a galley kitchen with refreshed cabinets & countertops and a dedicated dining area. The living room is large with plenty of potential layout options. Enjoy a spacious master bedroom, fit for a queen or king sized bed! This condo also features in-suite laundry with a space saving washer/dryer combo. This location is ideal for students and young professionals who want to enjoy all that Oliver has to offer with many of the city's top restaurants, retail, and entertainment venues just a short walk away!

### **Exterior**

Exterior Wood, Stucco, Vinyl

Exterior Features Landscaped, Public Transportation, Shopping Nearby

Roof Asphalt Shingles

Construction Wood, Stucco, Vinyl Foundation Concrete Perimeter