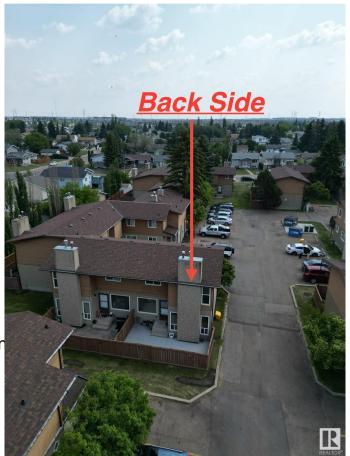

### \$234,990

3 Bedroom, 1.50 Bathroom, 1,128 sqft Condo / Townhouse on 0.00 Acres

Daly Grove, Edmonton, AB

Welcome to Tamarack Park! This bright and spacious corner unit is ideally located in the family-friendly community of Daly Grove, just minutes from shopping, schools, and easy access to the Anthony Henday Drive. Whether you're a first-time home buyer, growing family, or savvy investor, this property offers a fantastic opportunity. Enjoy the convenience of low condo fees, a private back patio and yard, and a functional layout featuring 3 bedrooms, 1.5 bathrooms, and ample natural light. Don't miss your chance to own in a well-managed complex that's perfect for comfortable living and long-term value.

## **Community Information**

Address 27 3812 20 Avenue

Area Edmonton
Subdivision Daly Grove
City Edmonton
County ALBERTA

Province AB

Postal Code T6L 4B2

**Amenities** 

Amenities No Animal Home, No Smokin

Parking Stall