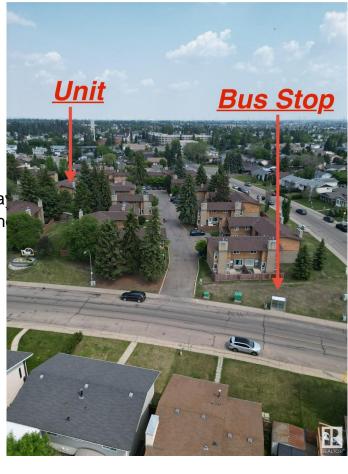

### \$234,990

3 Bedroom, 1.50 Bathroom, 1,128 sqft Condo / Townhouse on 0.00 Acres

Daly Grove, Edmonton, AB

Welcome to Tamarack Park! This bright and spacious corner unit is ideally located in the family-friendly community of Daly Grove, just minutes from shopping, schools, and easy access to the Anthony Henday Drive. Whether you're a first-time home buyer, growing family, or savvy investor, this property offers a fantastic opportunity. Enjoy the convenience of low condo fees, a private back patio and yard, and a functional layout featuring 3 bedrooms, 1.5 bathrooms, and ample natural light. Don't miss your chance to own in a well-managed complex that's perfect for comfortable living and long-term value.

## **Community Information**

Address 27 3812 20 Avenue

Area Edmonton
Subdivision Daly Grove
City Edmonton
County ALBERTA

Province AB

Postal Code T6L 4B2

**Amenities** 

Amenities No Animal Home, No Smokin

Parking Stall