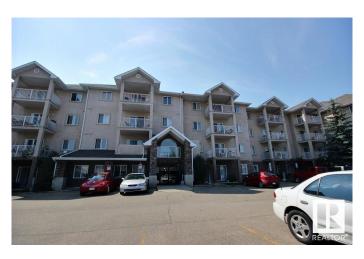

# \$189,900 - 2305 35a Avenue, Edmonton

MLS® #E4440655

#### \$189,900

2 Bedroom, 2.00 Bathroom, 828 sqft Condo / Townhouse on 0.00 Acres

Wild Rose, Edmonton, AB

Top floor condo with vaulted ceiling in convenient Wild Rose. This 2 bed/2 bath oasis has laminate wood flooring throughout the kitchen and main living area, stainless steel appliances, island and a storage room inside the unit. Other features include an extra separate storage locker down the hall, East facing windows for lots of Morning sunshine, in-suite laundry, and 2 powered parking stalls (1 covered, 1 uncovered). Within walking distance to schools, shopping, public transportation, The Meadows Recreation Center and just minutes away from Anthony Henday and Whitemud Freeway. This beautiful home in a fantastic location is ready for you to move in!