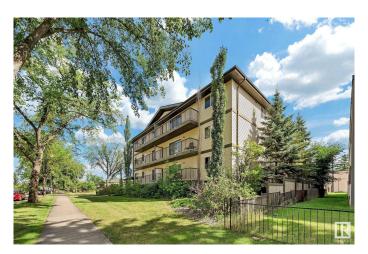

# \$124,900 - 103 11935 106 St, Edmonton

MLS® #E4440499

### QUICK POSSESSION AVAILABLE!

Investment opportunity or perfect for students searching in the mature neighbourhood of Westwood!! well maintained and ready to go. Great unit with an open layout, nice sized bedroom and lots of cabinet space. Perfect low rise complex for University / college students or investors looking for an easy to rent condo! This single level 1 bedroom apartment includes a assigned outdoor stall and within walking distance to NAIT, Kingsway Mall and steps to the LRT line. Clean and well taken care of, with in suite laundry and a nice size balcony. Location is ideal with quick access to downtown and Yellowhead trail.

# **Exterior**

Exterior Wood, Vinyl

Exterior Features Back Lane, Corner Lot, Playground Nearby, Public Swimming Pool,

Public Transportation, Schools, Shopping Nearby

Roof Asphalt Shingles

Construction Wood, Vinyl