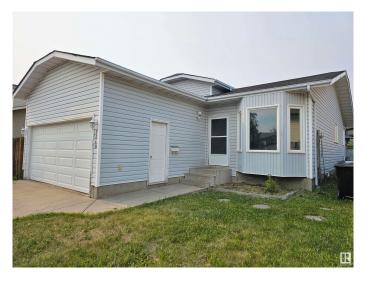

# \$399,000 - 9340 180a Avenue, Edmonton

MLS® #E4440192

## \$399,000

3 Bedroom, 2.00 Bathroom, 1,078 sqft Single Family on 0.00 Acres

Lago Lindo, Edmonton, AB

1078 SqFt 3 bedroom, 2 bath 4 level split with Double Attached Garage situated in a mature neighborhood of "Lago Lingo." The Family room has a woodburning "Fireplace" and "Vaulted Ceiling." Main floor laminate, good size Kitchen features a "Skylight," main bath features a bay window, a soaker tub and a separate shower with connecting door to master bath.\* The roof shingles, the furnace and HWT are newer. All 4 levels are finished except the laundry/Furnace room.\* Fully fenced backyard with huge 2 tiered deck. A great home in a superior location! Quick possession possible!

#### **Essential Information**

MLS® # E4440192 Price \$399,000

Bedrooms 3 Bathrooms 2.00

Full Baths 2

Square Footage 1,078
Acres 0.00
Year Built 1987

Type Single Family

Sub-Type Detached Single Family

Style 4 Level Split