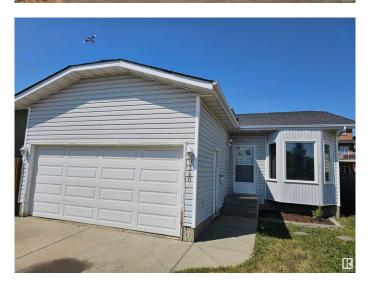

# \$399,000 - 9340 180a Avenue, Edmonton

MLS® #E4440192

## \$399,000

3 Bedroom, 2.00 Bathroom, 1,078 sqft Single Family on 0.00 Acres

Lago Lindo, Edmonton, AB

1078 SqFt 3 bedroom, 2 bath 4 level split with Double Attached Garage situated in a mature neighborhood of "Lago Lingo." The Family room has a woodburning "Fireplace" and "Vaulted Ceiling." Main floor laminate, good size Kitchen features a "Skylight," main bath features a bay window, a soaker tub and a separate shower with connecting door to master bath.\* The roof shingles, the furnace and HWT are newer. All 4 levels are finished except the laundry/Furnace room.\* Fully fenced backyard with huge 2 tiered deck. A great home in a superior location! Quick possession possible!

#### **Essential Information**

MLS® # E4440192 Price \$399,000

Bedrooms 3 Bathrooms 2.00

Full Baths 2

Square Footage 1,078
Acres 0.00
Year Built 1987

Type Single Family

Sub-Type Detached Single Family

Style 4 Level Split