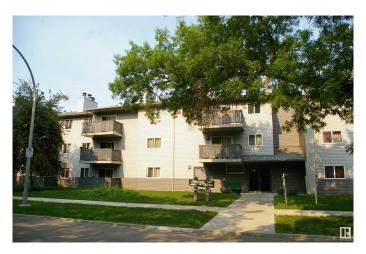

# \$97,500 - 312 10838 108 Street, Edmonton

MLS® #E4439910

#### \$97,500

1 Bedroom, 1.00 Bathroom, 746 sqft Condo / Townhouse on 0.00 Acres

Central Mcdougall, Edmonton, AB

Top floor unit in Central MacDougall, close to everything. One bedroom unit walk-in closet, living room with balcony door to East-facing patio. In-suite laundry, in-suite storage, elevator served. Ready for redecorating!

## **Community Information**

Address 312 10838 108 Street

Area Edmonton

Subdivision Central Mcdougall

City Edmonton
County ALBERTA

Province AB

Postal Code T6H 3A6