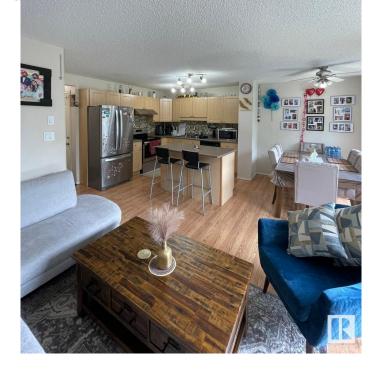

### \$2,000

3 Bedroom, 2.50 Bathroom, 1,075 sqft Rental on 0.00 Acres

Ellerslie, Edmonton, AB

Bright 2-Storey Half Duplex in Ellerslie –
Available September 1st! 3 bed, 2.5 bath
duplex in a quiet, family-friendly area. Pet-free,
smoke-free, and well-maintained.
Open-concept main floor with functional
kitchen and private backyard. No developed
basement, but great for storage. Built in 2004.
Close to groceries, restaurants, shops, and
major routes including Anthony Henday.
Clean, comfortable, and move-in
ready this fall!

**Amenities** 

Parking Front Drive Access, Single G

Interior

Appliances Dishwasher-Built-In, Dryer,

Stove-Electric, Washer, Winc