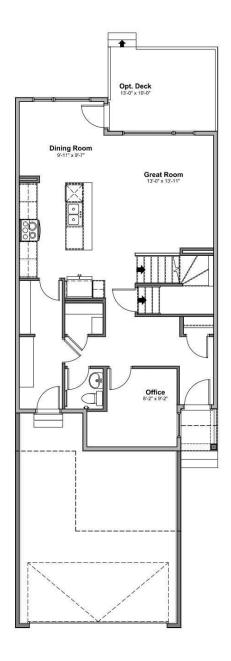

# \$614,900

4 Bedroom, 2.50 Bathroom, 1,961 sqft Single Family on 0.00 Acres

Edgemont (Edmonton), Edmonton, AB

Introducing a Brand New 2-Storey Home built by Anthem, in the Highly Desirable Community of Weston at Edgemont, Located in the Heart of WEST Edmonton! This stunning home features a thoughtfully designed layout with a main floor DEN, SIDE Entry, Upstairs, you'll find three additional spacious bedrooms, a bonus room, and a convenient upper-floor laundry room. Enjoy high-end finishes throughout, including: Quartz countertops, Stylish kitchen appliances, Walk-through pantry, Modern lighting fixtures, His & Hers sinks in the ensuite, Vinyl flooring on the main level, bathrooms, and laundry room, carpet on the upper floor, Large dining area and a bright, open-concept living room, Double attached front garage. \*This home is currently under construction. \*Photos are of a previously built model and used for reference only. \*Actual interior colors and upgrades may vary.